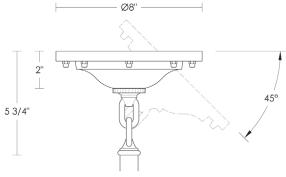

If ordering separately, specify 1/2" or 1/4" NPS threading.

Note: This canopy requires attachment supplemental to the junction box and includes a linkage to function as a hang straight. It can be used on slopes in excess of 45°.